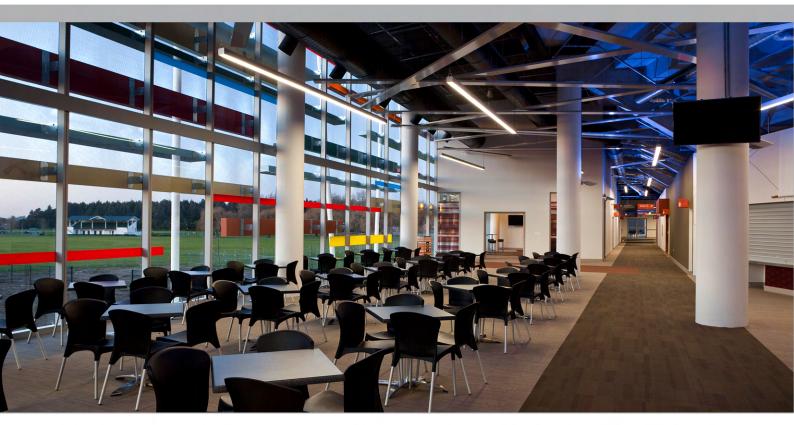

## **UPPER CONCOURSE**

Striking colours on the windows and natural light is impressive in this space.

NA

350

280 Cabaret NA

1400 Cocktail

16 Boardroon

With large windows providing a great view out over our surrounds, the Upper Concourse makes an ideal event space.

Located on level one outside the doors into GLOBOX Arena, the Upper Concourse is a flexible space suitable for everything from event registration to cocktail parties, breakout sessions and small exhibitions.

Access to GLOBOX Arena, GLOBOX Suite and the Arena Lounge is all available from this area, providing easy flow throughout these complementary spaces.

Our venue also offers the convenience of on-site parking, AV solutions and award-winning catering.