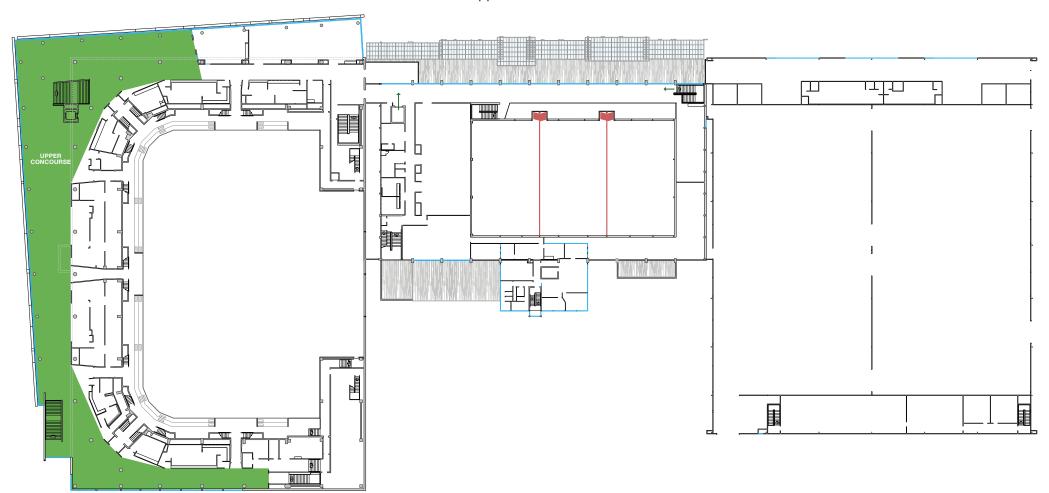

## **UPPER CONCOURSE**

Striking colours on the windows and natural light is impressive in this space.

NA

350

280 Cabaret NA

1400 Cocktail

16 Boardroon

With large windows providing a great view out over our surrounds, the Upper Concourse makes an ideal event space.

Located on level one outside the doors into GLOBOX Arena, the Upper Concourse is a flexible space suitable for everything from event registration to cocktail parties, breakout sessions and small exhibitions.

Access to GLOBOX Arena, GLOBOX Suite and the Arena Lounge is all available from this area, providing easy flow throughout these complementary spaces.

Our venue also offers the convenience of on-site parking, AV solutions and award-winning catering.

## Claudelands Floor Plan - Level 1

**Upper Concourse** 