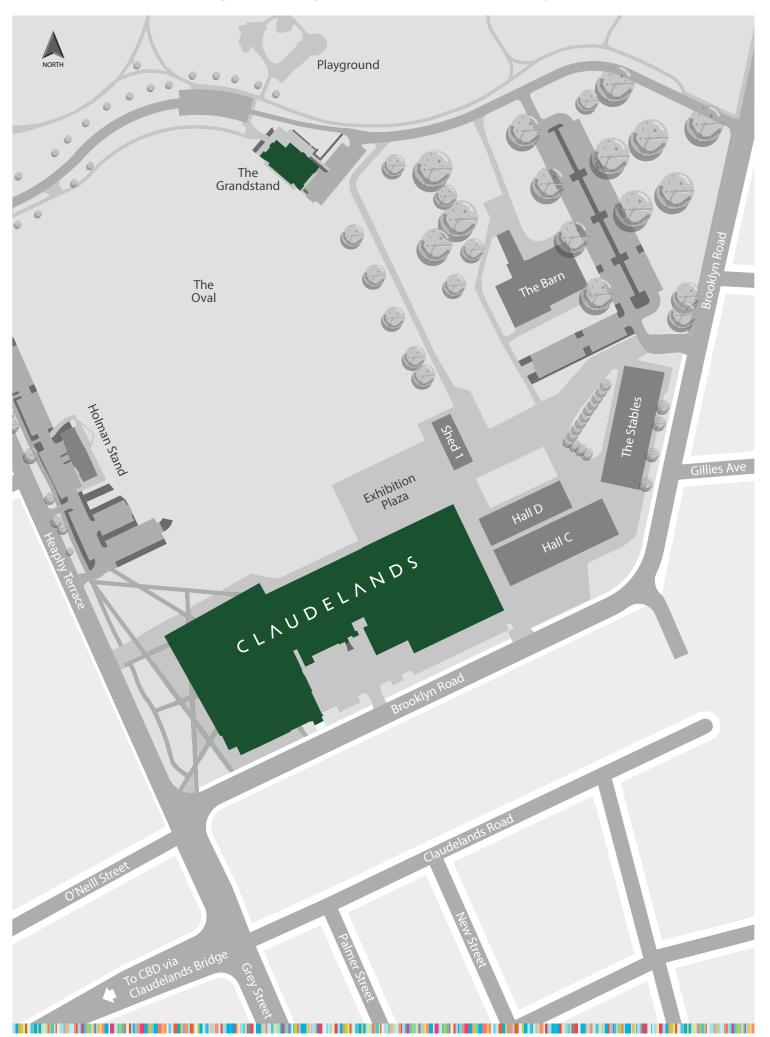

## THE GRANDSTAND

This much-loved character venue is the perfect spot to celebrate in style.

NA

90 Banquet NA

NA

120 Cocktai NA

Recently refurbished, The Grandstand is a delightful character function space within the picturesqure surrounds of Claudelands Park.

The Grandstand is a unique, stylish function space - providing an authentic heritage setting for your event.

This much-loved venue offers easy access and on-site parking, exclusive top-quality catering and views out across green space.

It is the ideal location for weddings, private events and corporate functions.