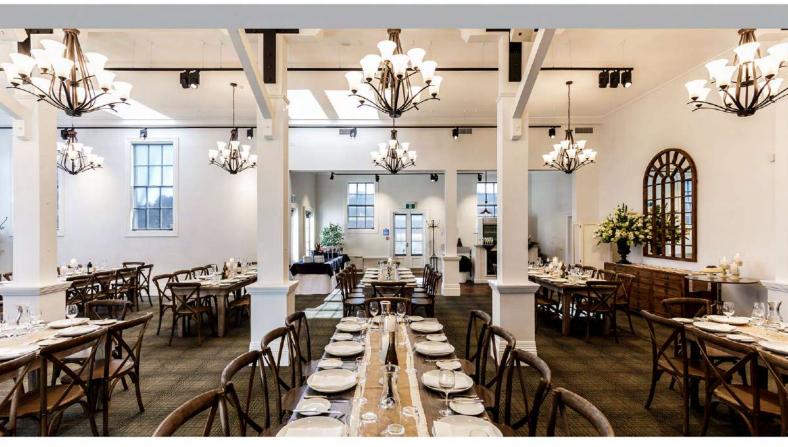

## THE GRANDSTAND

This much-loved character venue is the perfect spot to celebrate in style.

NA

90 Banquet NA

NA

120 Cocktai NA

Recently refurbished, The Grandstand is a delightful character function space within the picturesqure surrounds of Claudelands Park.

The Grandstand is a unique, stylish function space - providing an authentic heritage setting for your event.

This much-loved venue offers easy access and on-site parking, exclusive top-quality catering and views out across green space.

It is the ideal location for weddings, private events and corporate functions.