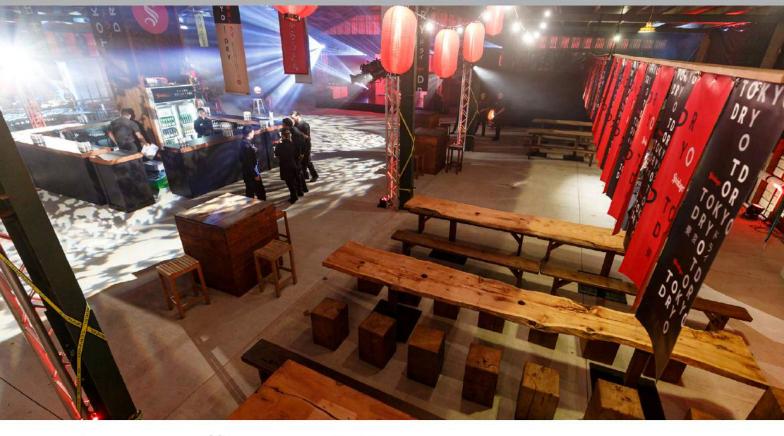

## THE BARN

This event space oozes authentic rustic charm.

540

440 Banguet 296 Cabaret NA

650 Cocktail NA

This rustic event space offers an unique and memorable setting for corporate and private functions, public markets and exhibitions.

Positioned among willow trees, The Barn is an unique venue for corporate, private and public events.

With a concrete floor, access to power and on-site parking conveniently located nearby, this space has everything you need for a successful event.

## The Barn