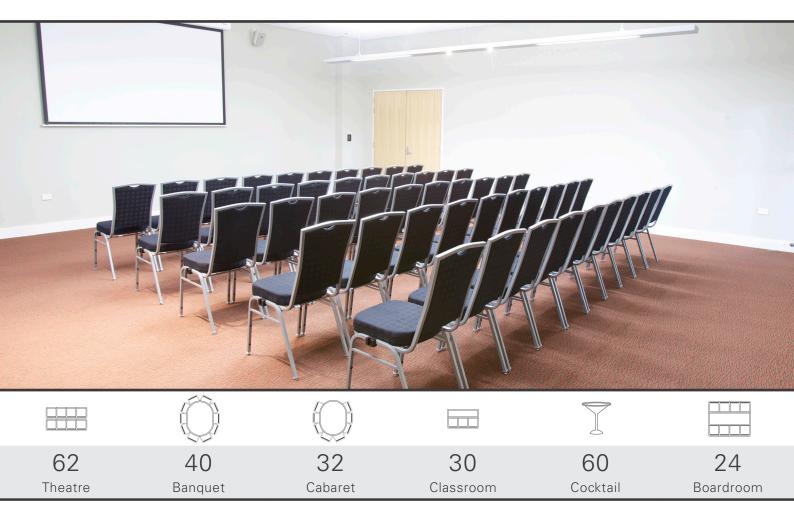

## OAKLEY ROOM

This space is centrally located on the lower concourse.

## The Oakley Room is an ideal space for small-sized workshops, meetings or breakout sessions.

The Oakley Room is a comfortable space centrally located on the lower concourse.

Ideal for small meetings or breakout sessions, this room can cater for up to around 60 people in a theatre or cocktail set up.