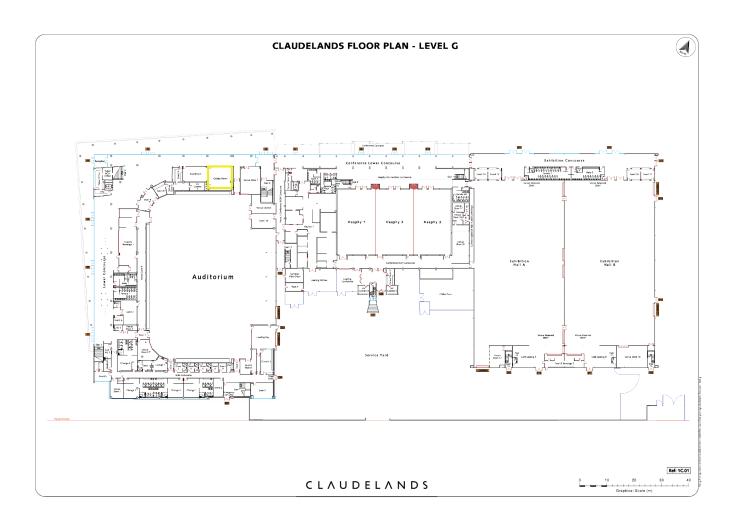

## OAKLEY ROOM

This space is centrally located on the lower concourse.

## The Oakley Room is an ideal space for small-sized workshops, meetings or breakout sessions.

The Oakley Room is a comfortable space centrally located on the lower concourse.

Ideal for small meetings or breakout sessions, this room can cater for up to around 60 people in a theatre or cocktail set up.