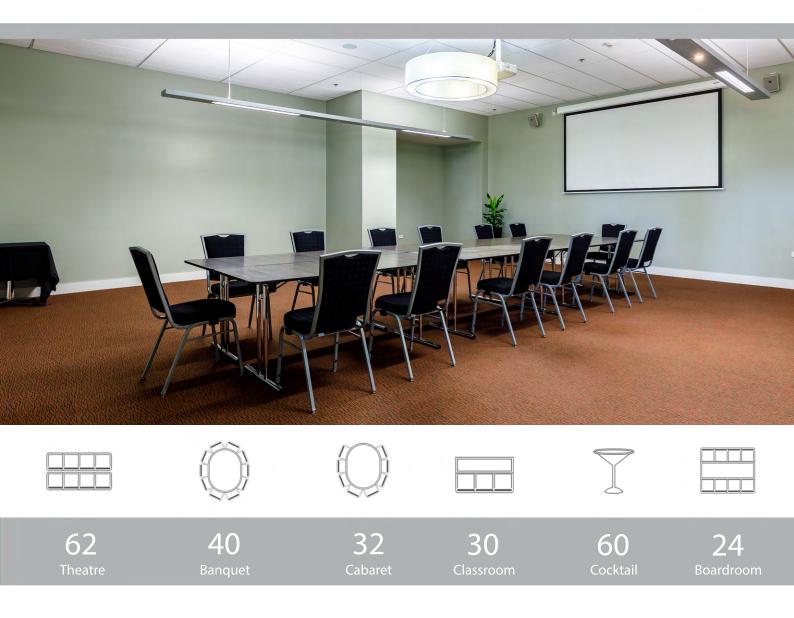

## OAKLEY ROOM

This space is centrally located on the lower concourse.

## The Oakley Room is an ideal space for small-sized workshops, meetings or breakout sessions.

The Oakley Room is a comfortable space centrally located on the lower concourse.

Ideal for small meetings or breakout sessions, this room can cater for up to around 60 people in a theatre or cocktail set up.