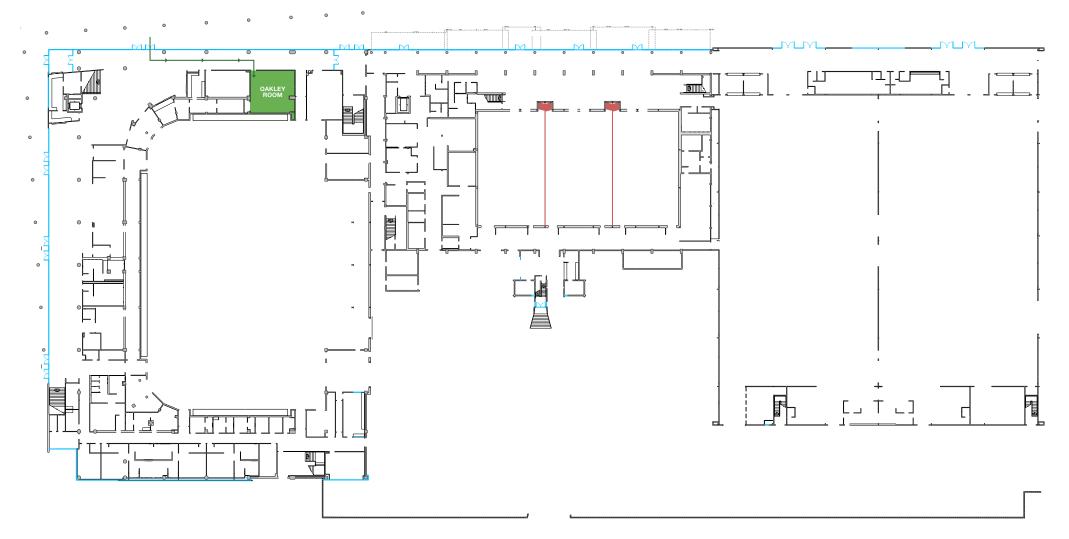

s centrally located on the lower concourse.



## The Oakley Room is an ideal space for small-sized workshops, meetings or breakout sessions.

The Oakley Room is a comfortable space centrally located on the lower concourse.

Ideal for small meetings or breakout sessions, this room can cater for up to around 60 people in a theatre or cocktail set up.

Our venue also offers the convenience of on-site parking, AV solutions and award-winning catering.



CLAUDELANDS 07 958 5895 - info@claudelands.co.nz - www.claudelands.co.nz

## $\mathsf{C} \ \mathsf{L} \ \mathsf{A} \ \mathsf{U} \ \mathsf{D} \ \mathsf{E} \ \mathsf{L} \ \mathsf{A} \ \mathsf{N} \ \mathsf{D} \ \mathsf{S}$

Performances | Sports | Conferences | Meetings | Exhibition | Functions

Claudelands Floor Plan – Ground Floor Oakley Room