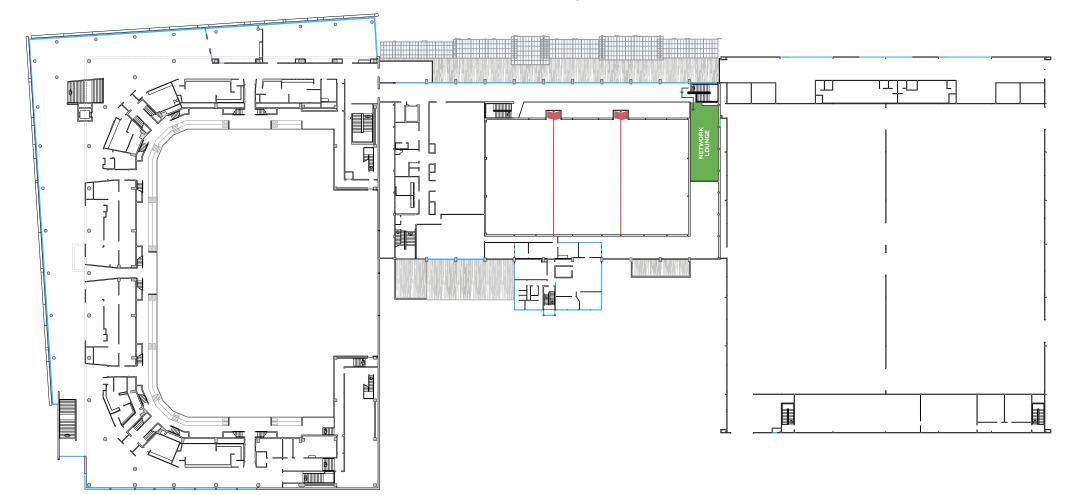

nd comfortable space tucked away upstairs.



## The Network Lounge is a diverse space, ideal for groups of up to 50 people.

Located on the first floor of our conference & exhibition centre, the Network Lounge is suitable for meetings, breakout sessions or an exhibitors lounge.

This flexible space is fully air-conditioned and includes a kitchenette.

Our venue also offers the convenience of on-site parking, AV solutions and award-winning catering.



CLAUDELANDS 07 958 5895 - info@claudelands.co.nz - www.claudelands.co.nz

## $\mathsf{C} \ \mathsf{L} \ \mathsf{A} \ \mathsf{U} \ \mathsf{D} \ \mathsf{E} \ \mathsf{L} \ \mathsf{A} \ \mathsf{N} \ \mathsf{D} \ \mathsf{S}$

Performances | Sports | Conferences | Meetings | Exhibition | Functions

Claudelands Floor Plan – Level 1 Network Lounge