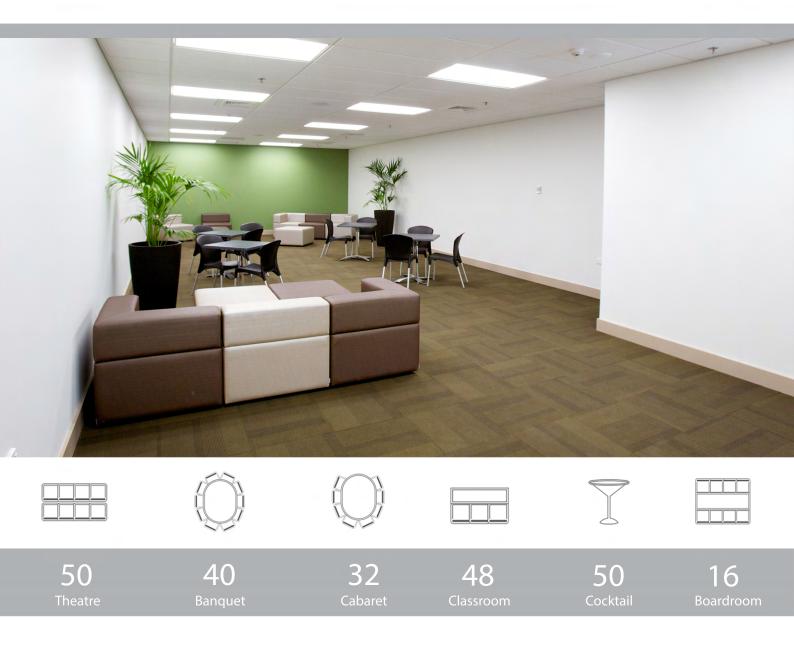

## NETWORK LOUNGE

A quiet and comfortable space tucked away upstairs.

## The Network Lounge is a diverse space, ideal for groups of up to 50 people.

Located on the first floor of our conference & exhibition centre, the Network Lounge is suitable for meetings, breakout sessions or an exhibitors lounge.

This flexible space is fully air-conditioned and includes a kitchenette.

Our venue also offers the convenience of on-site parking, AV solutions and award-winning catering.

CLAUDELANDS 07 958 5895 - info@claudelands.co.nz - www.claudelands.co.nz