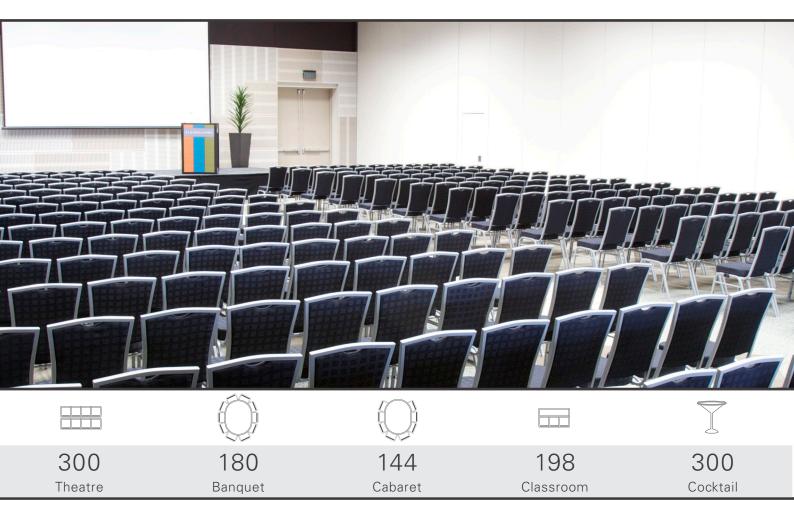

## THE HEAPHY ROOM

SINGLE

Capable of being used individually or in combination to create larger spaces.

Our three state-of-the-art Heaphy Rooms are our main conference spaces at Claudelands, and have been designed to be used in different combinations to suit.

Key features of this room include integrated audio visual, complete lighting rig and bars for additional lighting, acoustic design, carpet and easy access to breakout rooms.

Our venue also offers the convenience of on-site parking, AV solutions and award-winning catering.