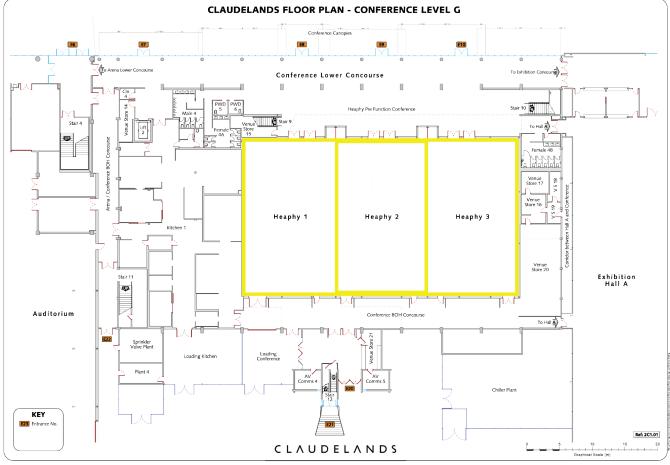

## THE HEAPHY ROOM

SINGLE

Capable of being used individually or in combination to create larger spaces.

Our three state-of-the-art Heaphy Rooms are our main conference spaces at Claudelands, and have been designed to be used in different combinations to suit.

The Heaphy Rooms are located on the ground floor of our conference & exhibition centre. Accessible restrooms and lift to the upper conference centre are located close to the main Heaphy Room entrance.