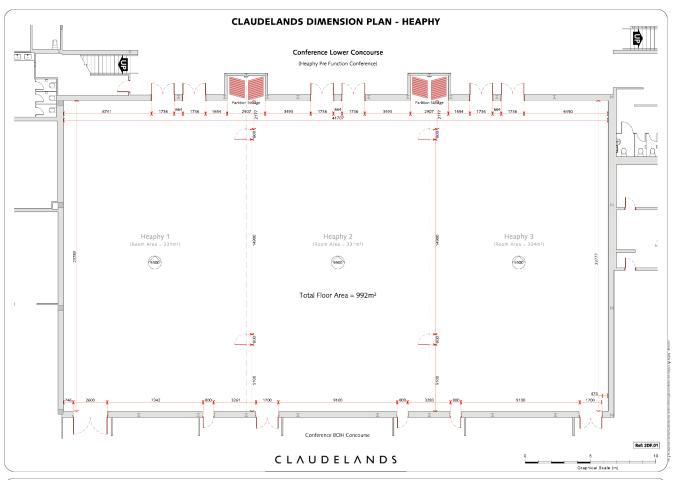

## THE HEAPHY ROOM

SINGLE

Capable of being used individually or in combination to create larger spaces.

Our three state-of-the-art Heaphy Rooms are our main conference spaces at Claudelands, and have been designed to be used in different combinations to suit.

The Heaphy Rooms are located on the ground floor of our conference & exhibition centre. Accessible restrooms and lift to the upper conference centre are located close to the main Heaphy Room entrance.