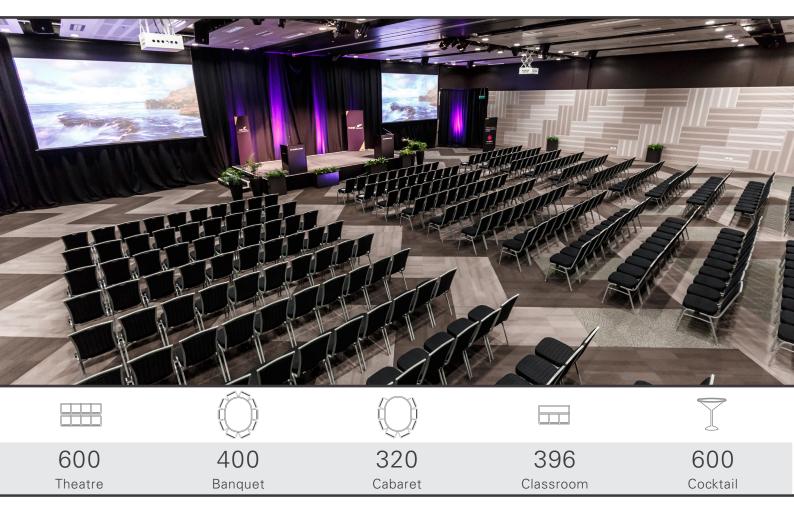

## THE HEAPHY ROOM

DOUBLE

Capable of being used individually or in combination to create larger spaces.

Configurable sound-proof partition walls give you the option of combining two of our state-of-the-art Heaphy Rooms into one 662sqm space.

Key features of this room include integrated audio visual, complete lighting rig and bars for additional lighting, configurable sound proof partition wall to divide room into thirds, acoustic design, carpet and easy access to breakout rooms.