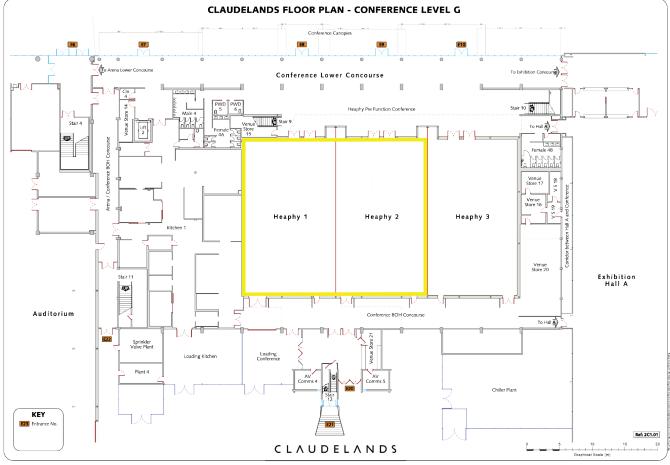

The versatile Heaphy Rooms are located on the ground floor of our conference & exhibition centre and are ideal for medium to large conferences, exhibitions, gala dinners and performances. Accessible restrooms and a lift to the upper conference centre are located close to the main Heaphy Room entrance.