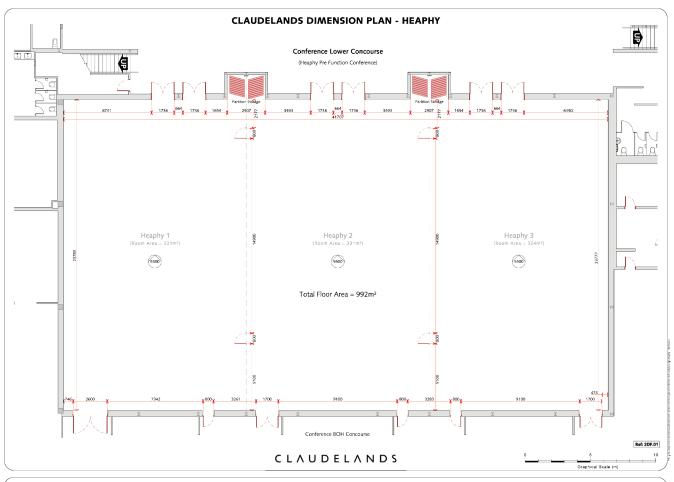

## THE HEAPHY ROOM

DOUBLE

Capable of being used individually or in combination to create larger spaces.

Configurable sound-proof partition walls give you the option of combining two of our state-of-the-art Heaphy Rooms into one 662sqm space.

Key features of this room include integrated audio visual, complete lighting rig and bars for additional lighting, configurable sound proof partition wall to divide room into thirds, acoustic design, carpet and easy access to breakout rooms.