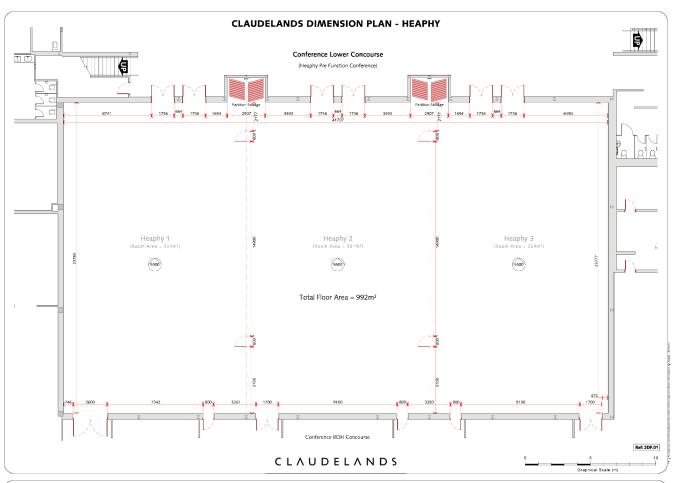

Key features of this room include integrated audio visual, complete lighting rig and bars for additional lighting, configurable sound-proof partition wall to divide room into thirds, acoustic design, carpet and easy access to breakout rooms.