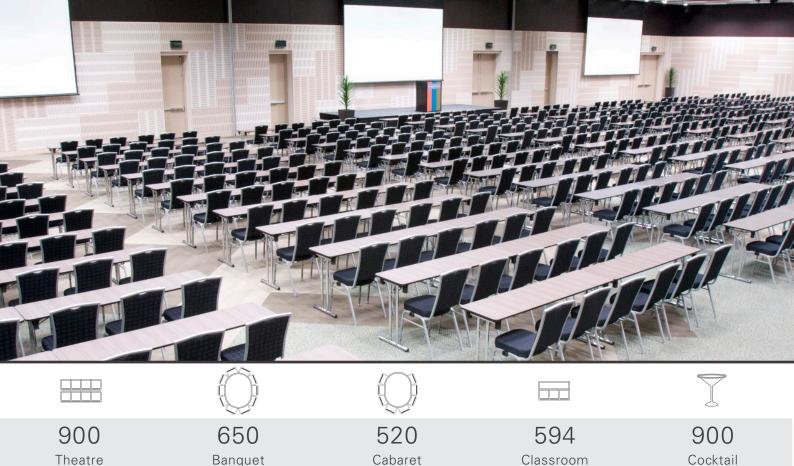

## THE HEAPHY ROOM

COMBINED

Capable of being used individually or in combination to create larger spaces.

The Heaphy Room is at the heart of our conference & exhibition centre. With this large and versatile space, you can 'think big' for your next event.

Key features of this room include integrated audio visual, complete lighting rig and bars for additional lighting, configurable sound-proof partition wall to divide room into thirds, acoustic design, carpet and easy access to breakout rooms.