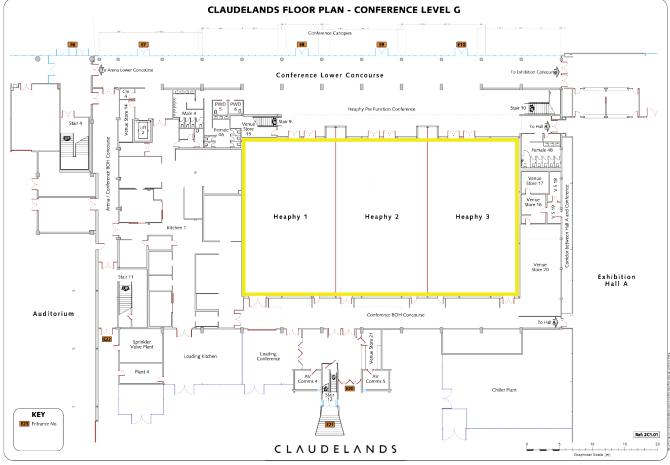

The state-of-the-art Heaphy Room is located on the ground floor of our conference & exhibition centre. Accessible restrooms and lift to the upper conference centre are located close to the main Heaphy Room entrance.