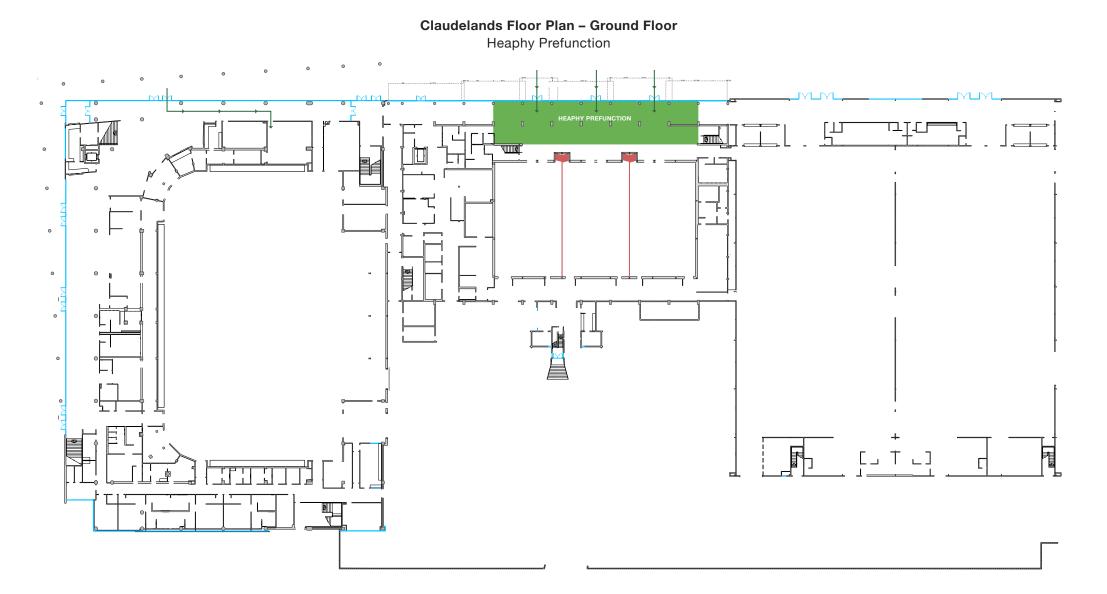

## Heaphy Prefunction is ideal for pre-event entertainment, event registration, breakout sessions or as a stand-alone space for smaller events.

Flowing into each of the Heaphy Rooms, the Heaphy Prefunction is a flexible space that can be used in a range of ways to suit your event.