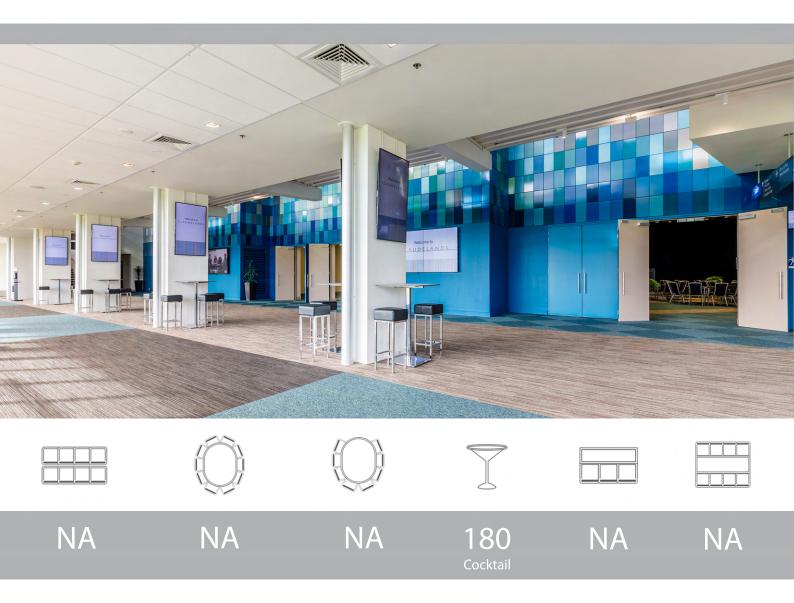

## HEAPHY PREFUNCTION

Our striking 'feather cloak' tile wall greets visitors to this space.

## Heaphy Prefunction is ideal for pre-event entertainment, event registration, breakout sessions or as a stand-alone space for smaller events.

Flowing into each of the Heaphy Rooms, the Heaphy Prefunction is a flexible space that can be used in a range of ways to suit your event.

This space has direct access to the outdoors and is lined with windows, providing plenty of natural light and views across the surrounding green space.

The space also features a number of screens and media walls able to display your event messages, imagery or video content.