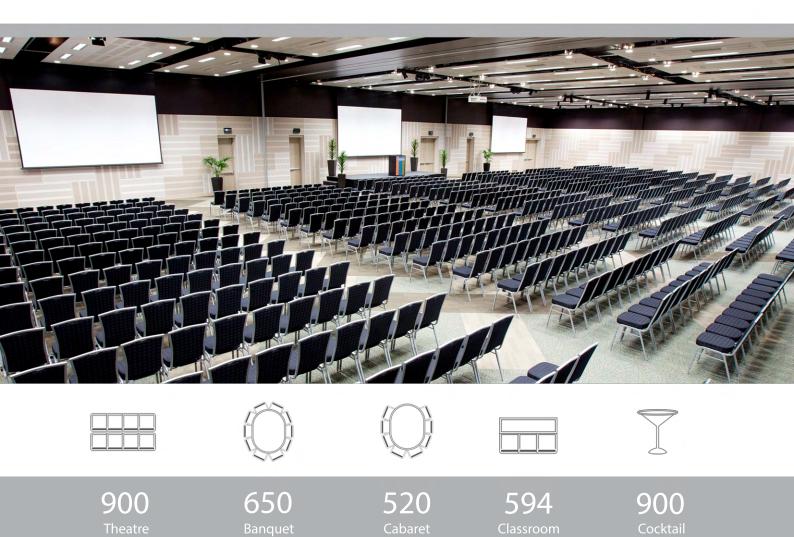

**HEAPHY ROOM** 

## COMBINED

Capable of being used individually or in combination to create larger spaces.

The Heaphy Room is at the heart of our conference & exhibition centre. With this large and versatile space, you can 'think big' for your next event.

The state-of-the-art Heaphy Room is located on the ground floor of our conference & exhibition centre. Accessible restrooms and lift to the upper conference centre are located close to the main Heaphy Room entrance.

Key features of this room include integrated audio visual, complete lighting rig and bars for additional lighting, configurable sound-proof partition wall to divide room into thirds, acoustic design, carpet and easy access to breakout rooms.