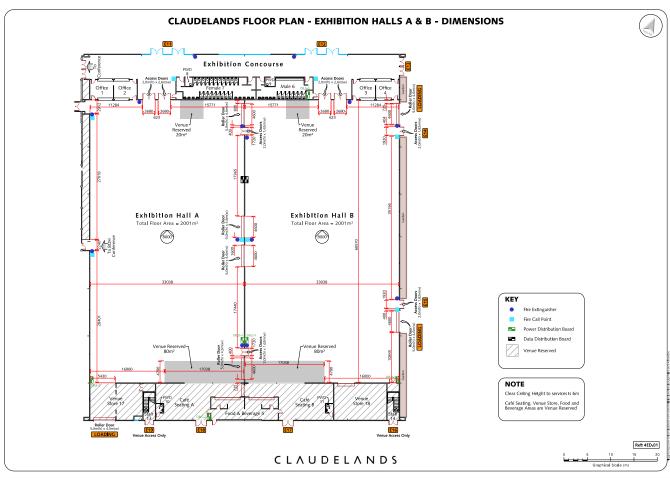

## EXHIBITION HALLS

HALLS A & E

We offer exhibition organisers the luxury of space and scope.

Hall A Hall B 1900sqm

Halls A and B in Claudelands' exhibition centre are linked, meaning these two indoor spaces can be easily customised to meet your exact requirements.

These halls are supported by accessible facilities including power and water.

Four organisers offices are located off Halls A and B, including access to power, telephone and data connections. The hire of Hall A or B includes two offices per hall hired for administration.