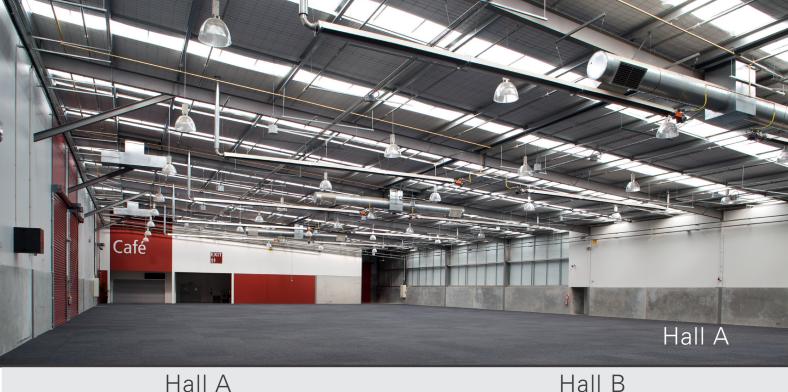

## EXHIBITION HALLS

HALLS A & E

We offer exhibition organisers the luxury of space and scope.

Hall A Hall B 1900sqm

Halls A and B in Claudelands' exhibition centre are linked, meaning these two indoor spaces can be easily customised to meet your exact requirements.