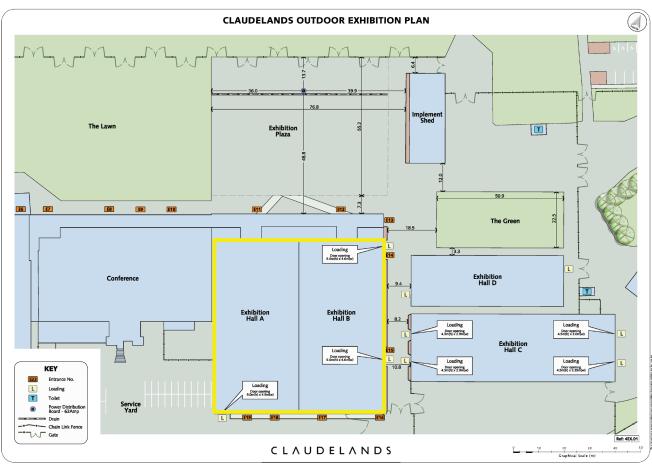

## EXHIBITION HALLS

HALLS A & E

We offer exhibition organisers the luxury of space and scope.

Hall A Hall B 1900sqm

Halls A and B in Claudelands' exhibition centre are linked, meaning these two indoor spaces can be easily customised to meet your exact requirements.