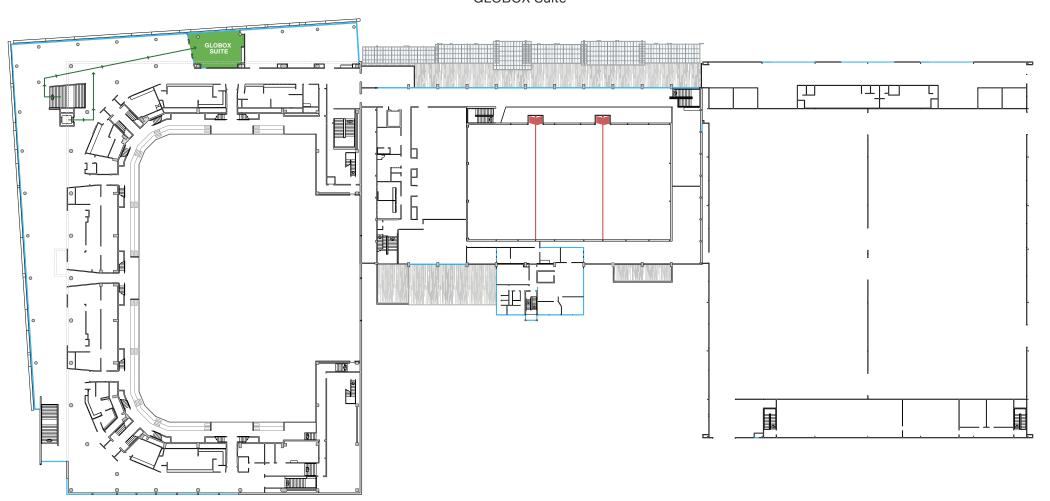

40

## **GLOBOX SUITE**

This space is perfect for intimate meetings or functions.



Enjoy the comfort of our GLOBOX Suite; an ideal space for small meetings or functions.

NA

The GLOBOX Suite features floor-to-ceiling windows which provide fantastic views across our grounds and over to the adjacent Claudelands Park.

Perfect for small breakout sessions, cocktail functions or meetings, the GLOBOX Suite is conveniently located on the first floor.

Our venue also offers the convenience of on-site parking, AV solutions and award-winning catering.





## CLAUDELANDS

Performances | Sports | Conferences | Meetings | Exhibition | Functions

## Claudelands Floor Plan - Level 1 GLOBOX Suite