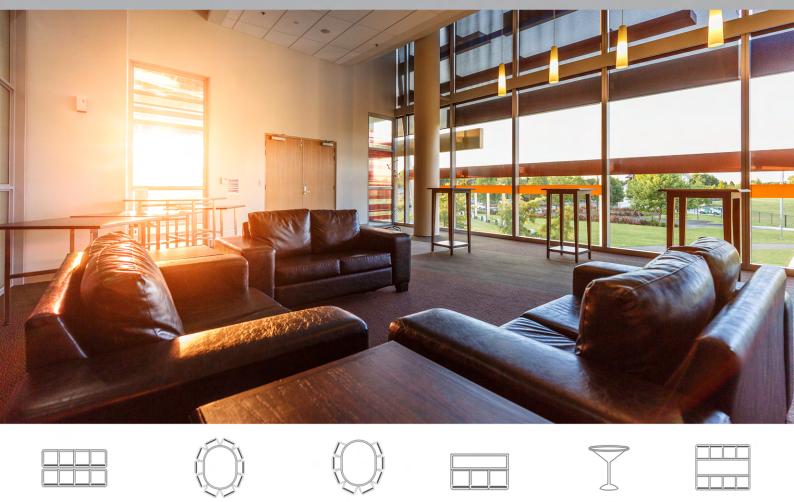

## **GLOBOX SUITE**

This space is perfect for intimate meetings or functions.

Enjoy the comfort of our GLOBOX Suite; an ideal space for small meetings or functions.

NA

The GLOBOX Suite features floor-to-ceiling windows which provide fantastic views across our grounds and over to the adjacent Claudelands Park.

Perfect for small breakout sessions, cocktail functions or meetings, the GLOBOX Suite is conveniently located on the first floor.

Our venue also offers the convenience of on-site parking, AV solutions and award-winning catering.