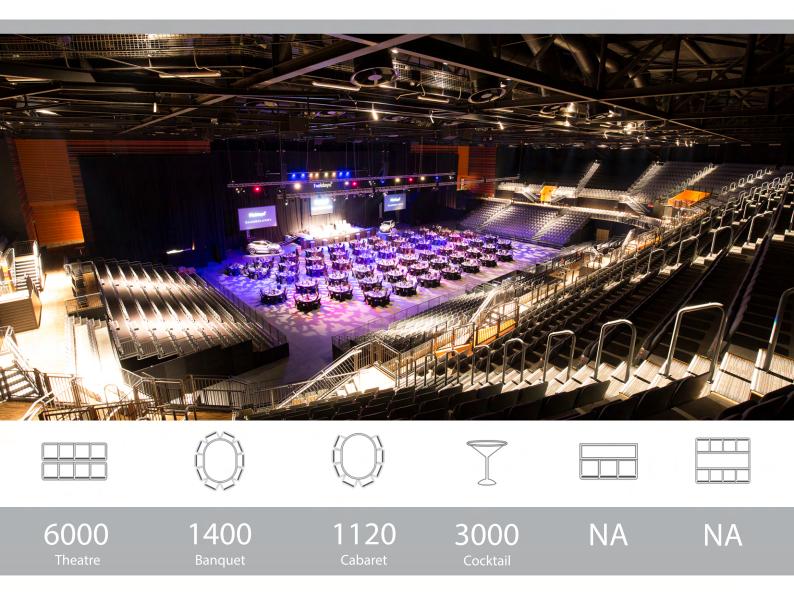

## **GLOBOX ARENA**

This large, impressive space means the sky is the limit for your event.

## The acoustically-stunning arena is the ideal space for everything from large plenary sessions and gala dinners, to exhibitions, concerts and sporting events.

Unique in Australasia, GLOBOX Arena's C-shape design creates an intimate atmosphere with large groups of up to 6000.

With 2220sqm of scalable space, the arena is suitable for all types of business and public ticketed events.

The arena boasts theatre-like acoustics and high quality technical services, including wireless internet and audio visual options.

Our venue also offers the convenience of on-site parking and award-winning catering.

07 958 5895 - info@claudelands.co.nz - www.claudelands.co.nz

CLAUDELANDS