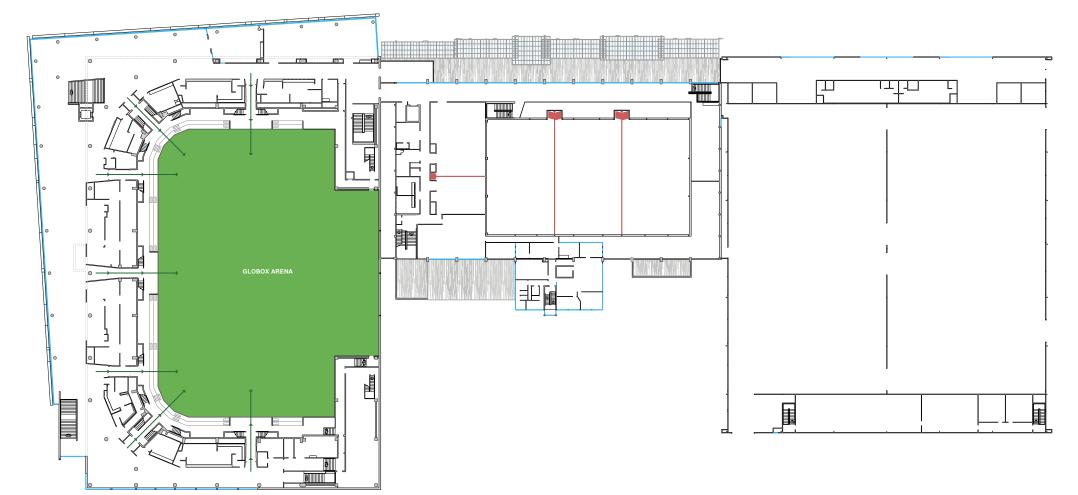

g events.

Unique in Australasia, GLOBOX Arena's C-shape design creates an intimate atmosphere with large groups of up to 6000.

With 2220sqm of scalable space, the arena is suitable for all types of business and public ticketed events.

The arena boasts theatre-like acoustics and high quality technical services, including wireless internet and audio visual options.

Our venue also offers the convenience of on-site parking and award-winning catering.



07 958 5895 - info@claudelands.co.nz - www.claudelands.co.nz

CLAUDELANDS

## $\mathsf{C} \ \mathsf{L} \ \mathsf{A} \ \mathsf{U} \ \mathsf{D} \ \mathsf{E} \ \mathsf{L} \ \mathsf{A} \ \mathsf{N} \ \mathsf{D} \ \mathsf{S}$

Performances | Sports | Conferences | Meetings | Exhibition | Functions

Claudelands Floor Plan – Level 1 Globox Arena