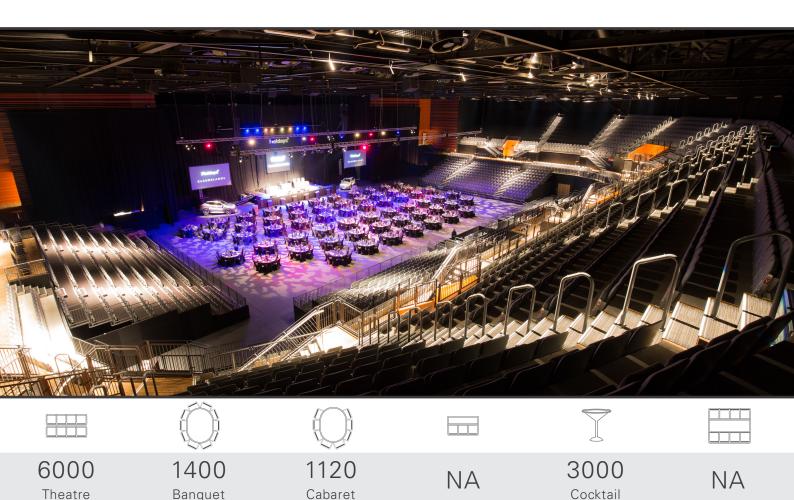

## CLAUDELANDS ARENA

This large, impressive space means the sky is the limit for your event.

The acoustically-stunning arena is the ideal space for everything from large plenary sessions and gala dinners, to exhibitions, concerts and sporting events.

Unique in Australasia, Claudelands Arena's C-shape design creates an intimate atmosphere with large groups of up to 6000.

With 2200sqm of scalable space, the arena is suitable for all types of business and public ticketed events.

The arena boasts theatre-like acoustics and high quality technical services, including wireless internet and audio visual options.

Our venue also offers the convenience of on-site parking and award-winning catering.