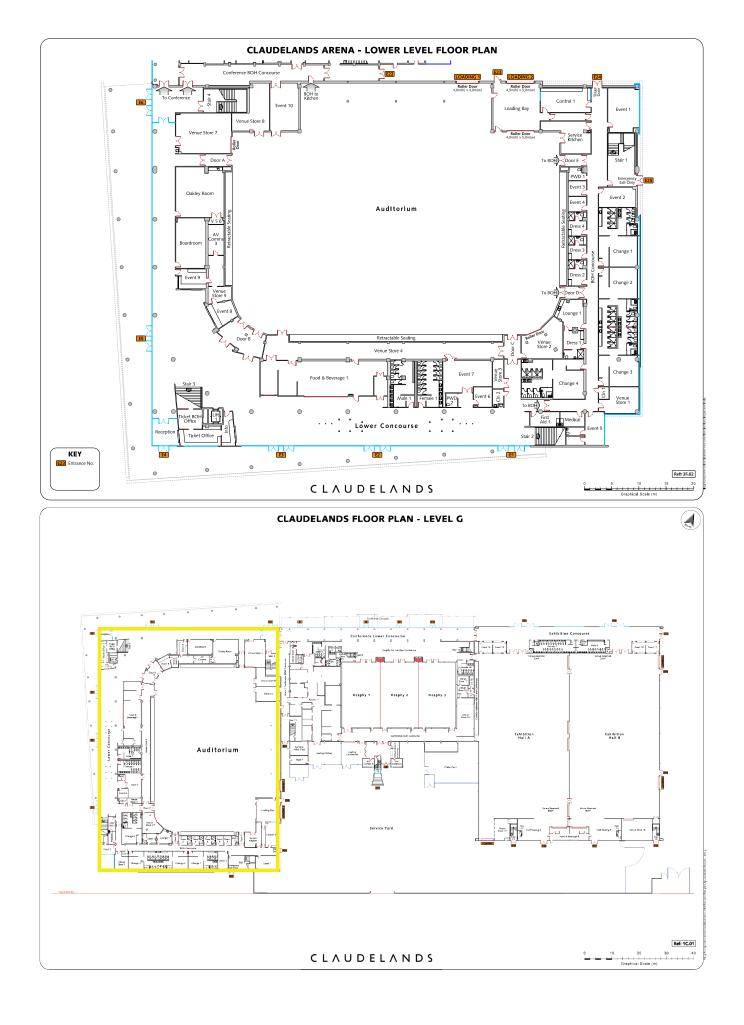

Unique in Australasia, Claudelands Arena's C-shape design creates an intimate atmosphere with large groups of up to 6000.

With 2200sqm of scalable space, the arena is suitable for all types of business and public ticketed events.