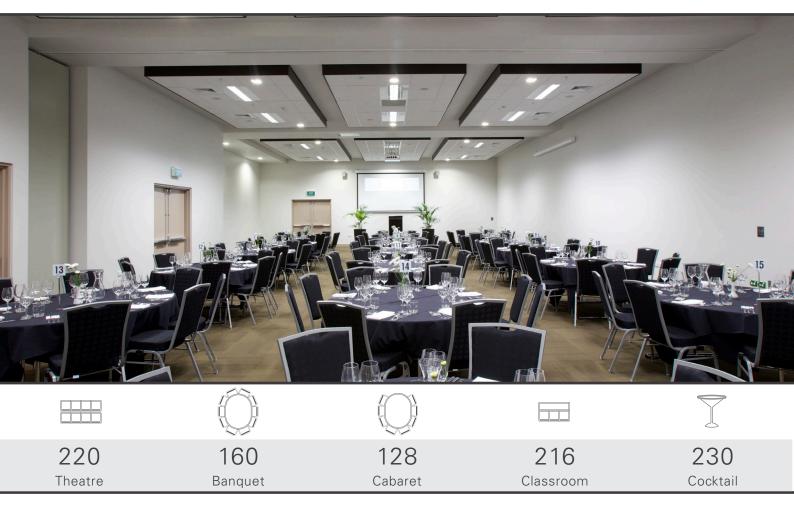

## BROOKLYN COMBINED

The Brooklyn Room can be used as one large room or divided into two separate spaces.

Located on level one of the conference centre, Brooklyn Combined is a versatile and comfortable space.

Key features of the room include integrated audio visual, carpet, nearby access to an outdoor balcony and easy connectivity with the Heaphy Rooms for breakout spaces.

A lift to the lower conference centre is nearby and wheelchair accessible restrooms are close to the room's entrance.

Our venue also offers the convenience of on-site parking, AV solutions and award-winning catering.

Corner of Brooklyn Road and Heaphy Terrace, Hamilton