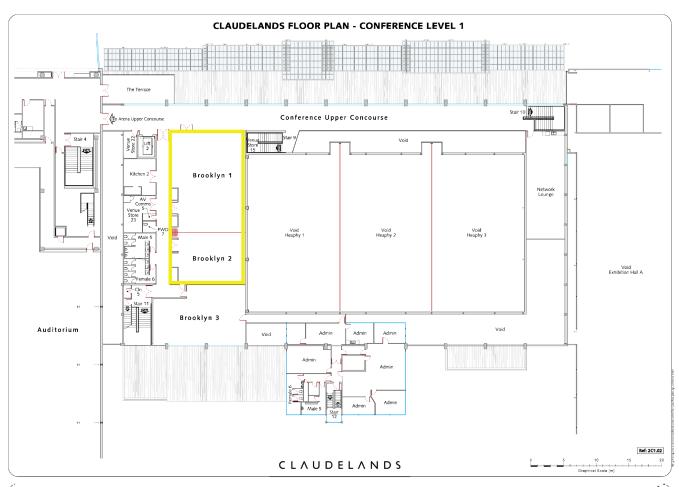

## BROOKLYN COMBINED

The Brooklyn Room can be used as one large room or divided into two separate spaces.

Located on level one of the conference centre, Brooklyn Combined is a versatile and comfortable space.

Key features of the room include integrated audio visual, carpet, nearby access to an outdoor balcony and easy connectivity with the Heaphy Rooms for breakout spaces.

A lift to the lower conference centre is nearby and wheelchair accessible restrooms are close to the room's entrance.