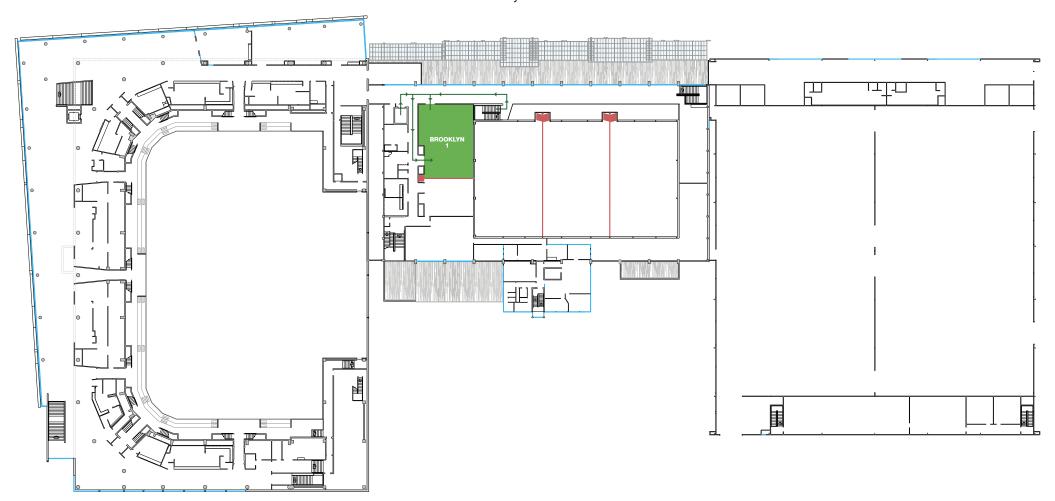

medium meetings or functions.

As well as being used on its own, Brooklyn 1 can be connected with Brooklyn 2 to create one large room ideal for conferences, breakouts, lunches or cocktail parties.

The lift to the lower conference centre is located close by and wheelchair accessible rest rooms are close to the entrance of Brooklyn 1.

Key features of this room include integrated audio visual, configurable soundproof partition wall to divide Brooklyn 1 & 2, carpet, access to outdoor balcony and connectivity with Heaphy Rooms for breakout spaces.

Our venue also offers the convenience of on-site parking, AV solutions and award-winning catering.





## CLAUDELANDS

Performances | Sports | Conferences | Meetings | Exhibition | Functions

## Claudelands Floor Plan - Level 1

Brooklyn Room 1