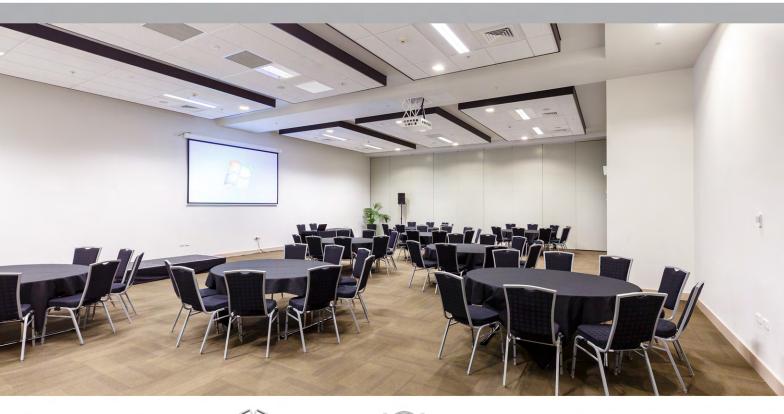

## **BROOKLYN 1**

This comfortable space is suitable for a range of events.

140 Theatre 100 Banguet 80 Cabare 108 Classroom 150 Cocktail

Located on level one of our conference centre, Brooklyn 1 is ideal for small to medium meetings or functions.

As well as being used on its own, Brooklyn 1 can be connected with Brooklyn 2 to create one large room ideal for conferences, breakouts, lunches or cocktail parties.

The lift to the lower conference centre is located close by and wheelchair accessible rest rooms are close to the entrance of Brooklyn 1.

Key features of this room include integrated audio visual, configurable soundproof partition wall to divide Brooklyn 1 & 2, carpet, access to outdoor balcony and connectivity with Heaphy Rooms for breakout spaces.

Our venue also offers the convenience of on-site parking, AV solutions and award-winning catering.