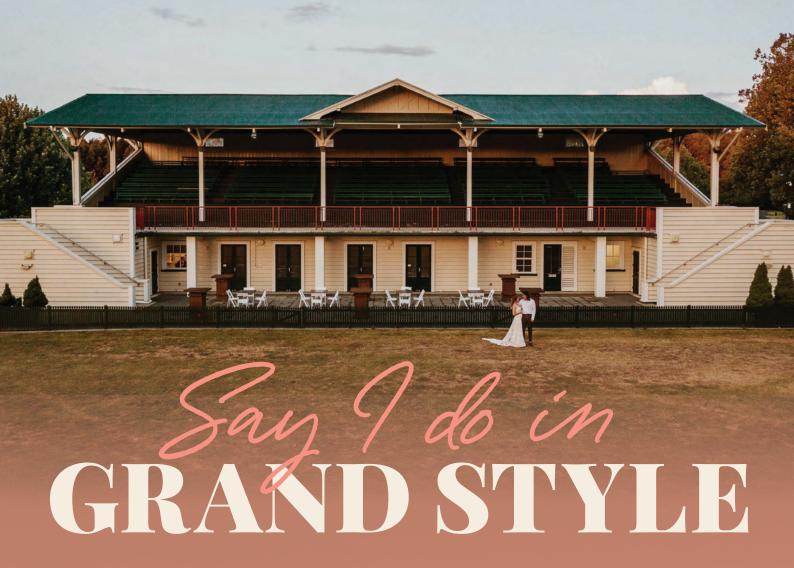

Nestled amongst the picturesque surroundings of Claudelands Park, The Grandstand is the perfect setting for your intimate wedding ceremony or reception. This much-loved heritage building has been exquisitely restored to serve as a character function space and offers a unique, stylish venue for your wedding.

#### **Key features include:**

- · A range of on-site ceremony locations
- · Large furnished outdoor patio area
- · Access onto Claudelands Oval
- · Award-winning catering
- Dedicated staff on hand to assist prior to and during your ceremony and reception