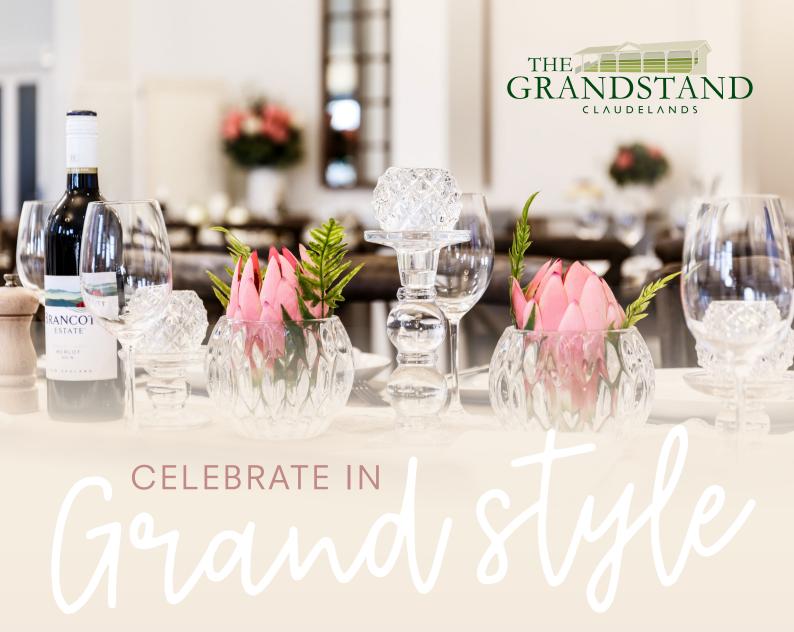

Nestled amongst the picturesque surroundings of Claudelands Park, The Grandstand is a much-loved Category 2 heritage building that has been exquisitely restored to serve as a character function space. Capable of hosting up to 90 people for a seated dinner or 120 people for a cocktail-style function, The Grandstand is the perfect venue for weddings or special celebrations.

### **KEY FEATURES INCLUDE:**

- Large furnished outdoor patio area
- Access onto Claudelands Oval
- Award-winning catering
- Free on-site parking
- Exclusive use of the venue including grandstand seating
- Dedicated staff on hand to assist prior to and during your celebration