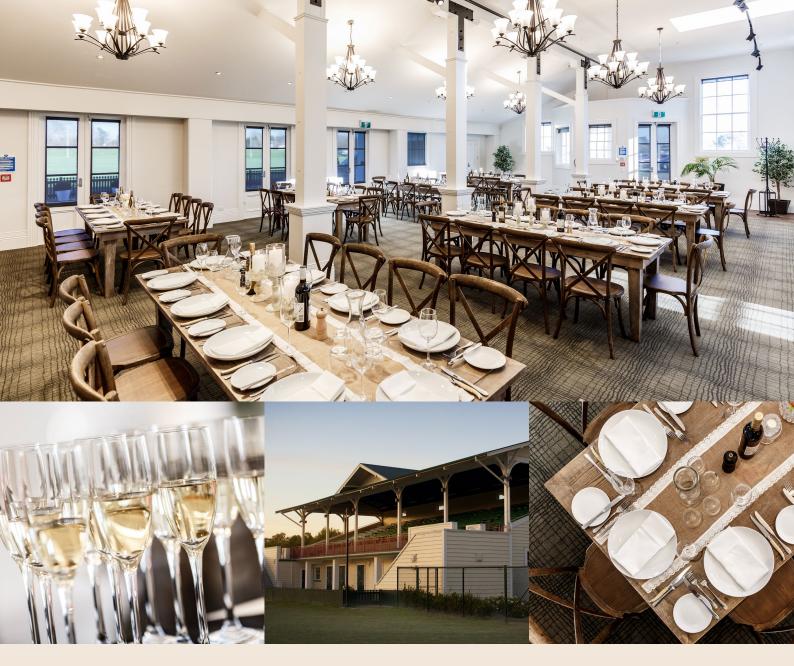

Nestled amongst the picturesque surroundings of Claudelands Park, The Grandstand is a much-loved Category 2 heritage building that has been exquisitely restored to serve as a character function space. Capable of hosting up to 90 people for a seated dinner or 120 people for a cocktail-style function, The Grandstand is the perfect venue for weddings or special celebrations.

### **KEY FEATURES INCLUDE:**

- Large furnished outdoor patio area
- Access onto Claudelands Oval
- Award-winning catering
- Free on-site parking
- Exclusive use of the venue including grandstand seating
- Dedicated staff on hand to assist prior to and during your celebration